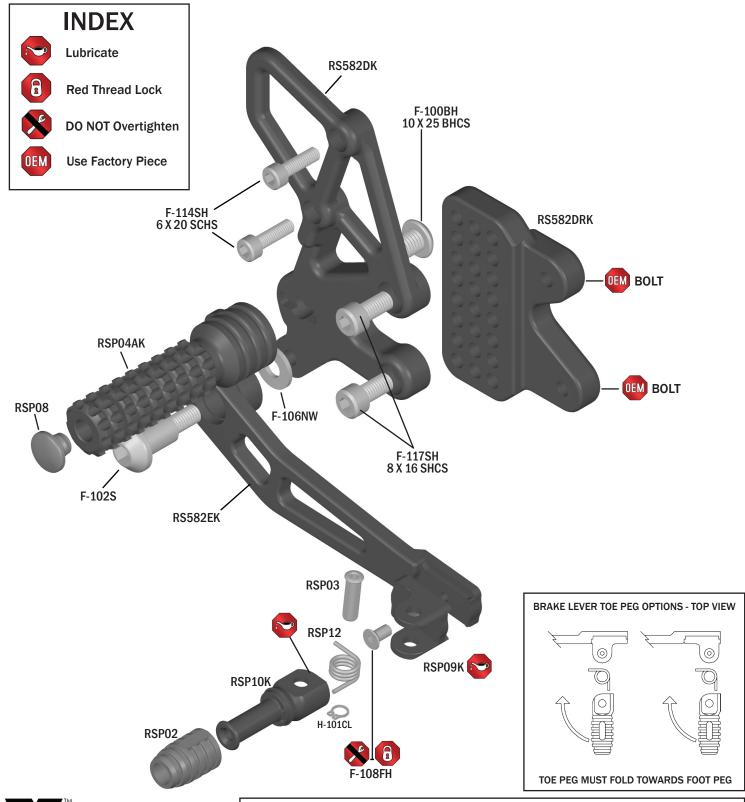

### **BRAKE SIDE EXPLODED VIEW**

FOR: SUZUKI GSXR600 & 750 2011-2012 ADJUSTABLE

#### **BRAKE LIGHT INFO:**

These rearsets do not use: OEM rear brake light switch, spring & lever return spring. In race form these rear sets no longer activate rear brake light from rear brake lever. Street use requires rear brake light to be activated by rear & front brake levers. To achieve rear brake light activation from rear brake lever use Vortex in-line pressure switch RS100.