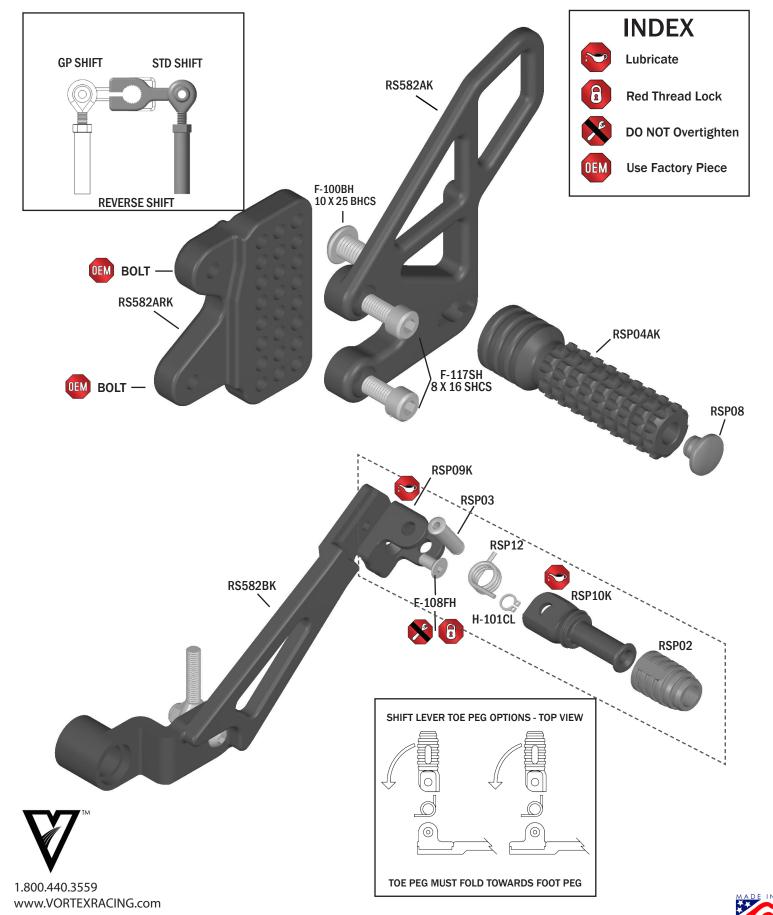

## RS582 INSTRUCTIONS TO BE INSTALLED BY A CERTIFIED MECHANIC ONLY | FOR RACE USE ONLY

### **BRAKE SIDE EXPLODED VIEW**

FOR: SUZUKI GSXR600 & 750 2011-2012 ADJUSTABLE







#### **BRAKE LIGHT INFO:**

These rearsets do not use: OEM rear brake light switch, spring & lever return spring. In race form these rear sets no longer activate rear brake light from rear brake lever. Street use requires rear brake light to be activated by rear & front brake levers. To achieve rear brake light activation from rear brake lever use Vortex in-line pressure switch RS100.



# RS582 INSTRUCTIONS TO BE INSTALLED BY A CERTIFIED MECHANIC ONLY | FOR RACE USE ONLY

### SHIFT SIDE EXPLODED VIEW

FOR: SUZUKI GSXR600 & 750 2011-2012 ADJUSTABLE